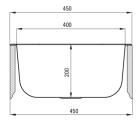

**Product code:** ZYK\_010A **EAN:** 5907650876502

Color: satin

Warranty [years]: 2

| Sink                        |                              |
|-----------------------------|------------------------------|
| Finish                      | satin                        |
| Surface type                | satin, brushed               |
| Material                    | steel 304                    |
| Installation method         | hanging/ wall-mounted, inset |
| Number of bowls             | 1                            |
| Minimum cabinet width [mm]  | 450                          |
| Width [mm]                  | 450                          |
| Length [mm]                 | 450                          |
| Height [mm]                 | 200                          |
| Bowl depth [mm]             | 200                          |
| Cut-out length [mm]         | 430                          |
| Cut-out width [mm]          | 430                          |
| Steel thickness [mm]        | 0.8                          |
| Equipped with accessories   | Yes                          |
| Drain diameter              | 2"                           |
| Number of pre-drilled holes | 0                            |
| Additional features         | mounting brackets included   |