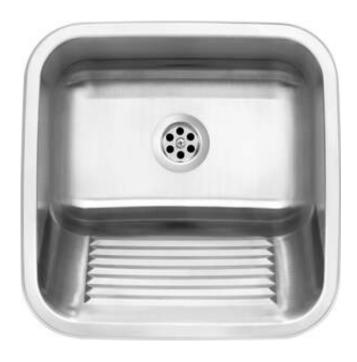

**Product code:** ZYK\_010A **EAN:** 5907650876502

Color: satin

Warranty [years]: 2

| Sink                        |                              |
|-----------------------------|------------------------------|
| Finish                      | satin                        |
| Surface type                | satin, brushed               |
| Material                    | steel 304                    |
| Installation method         | hanging/ wall-mounted, inset |
| Number of bowls             | 1                            |
| Minimum cabinet width [mm]  | 450                          |
| Width [mm]                  | 450                          |
| Length [mm]                 | 450                          |
| Height [mm]                 | 200                          |
| Bowl depth [mm]             | 200                          |
| Cut-out length [mm]         | 430                          |
| Cut-out width [mm]          | 430                          |
| Steel thickness [mm]        | 0.8                          |
| Equipped with accessories   | Yes                          |
| Drain diameter              | 2"                           |
| Number of pre-drilled holes | 0                            |
| Additional features         | mounting brackets included   |

## Features:

- The sink is equipped with fittings with a connection to the dishwasher
- High-grade stainless steel
- Dedicated cleaning agent, safe for cleaned surfaces