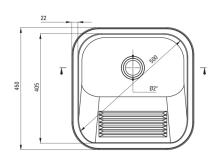

**Product code:** ZYK\_010A **EAN:** 5907650876502

Color: satin

Warranty [years]: 2

| Sink                        |                              |
|-----------------------------|------------------------------|
| Finish                      | satin                        |
| Surface type                | satin, brushed               |
| Material                    | steel 304                    |
| Installation method         | hanging/ wall-mounted, inset |
| Number of bowls             | 1                            |
| Minimum cabinet width [mm]  | 450                          |
| Width [mm]                  | 450                          |
| Length [mm]                 | 450                          |
| Height [mm]                 | 200                          |
| Bowl depth [mm]             | 200                          |
| Cut-out length [mm]         | 430                          |
| Cut-out width [mm]          | 430                          |
| Steel thickness [mm]        | 0.8                          |
| Equipped with accessories   | Yes                          |
| Drain diameter              | 2"                           |
| Number of pre-drilled holes | 0                            |
| Additional features         | mounting brackets included   |